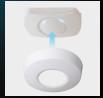

Ceiling mount cover

Built in EOL resistors

Adjustable terminal block

### Install in seconds

Speed up your installations and spend less time installing devices. Capture has been designed with the installer in mind and includes a host of installer-friendly features, making installation and commissioning a doddle.