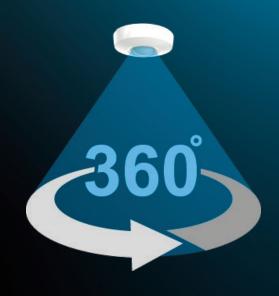

#### CA - Ceiling Mount Quad Anti-Masking Dual Tech

- 9.3m / 360° coverage
- · Quad element pyro & K-band microwave detection
- Low Sensitivity / CloakWise / Dual Tech modes
- EN50131-2-4 Grade 3

Local installer details:

All Capture ceiling mount models use omni-directional quad element PIR sensing for true 360°pickup.