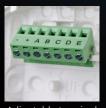

| AKH-0001    | Ceiling Mount Quad<br>Anti-Masking Dual Tech | Ceiling  | G3       | EN50131-2-4 | LW, CW, DT | Quad | •         | •            | 9.3m  | 360°     | 2.4m - 3.6m        | Tri-Colour |

Options key: LW = Low Sensitivity mode CW = CloakWise mode DT = Dual Technology mode

## Enhanced Grade 3 anti-masking

Using the latest infrared and photo sensing technology, Texecom has perfected a new Active IR detection algorithm that maximises sensitivity to masking objects whilst minimising interference to prevent false masking activations. Combined with additional intelligence from the new K-band microwave sensing, the combination of Active IR and K-band sensing provides high performance anti-masking on each Grade 3 Capture device.





Ceiling mount cover



Built in EOL resistors



Adjustable terminal block

### Install in seconds

Speed up your installations and spend less time installing devices. Capture has been designed with the installer in mind and includes a host of installer-friendly features, making installation and commissioning a doddle.

### **Applications**

Capture motion detectors excel in a wide variety of professional security applications.



Banking & Finance



**Utilities & Energy** 



Museums & Galleries

For technical specs, see the manual via the TexecomPro mobile app. Visit pro.texe.com for more info.