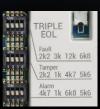

------|------------|
| CA    | AKH-0001    | Ceiling Mount Quad<br>Anti-Masking Dual Tech | Ceiling  | G3       | EN50131-2-4 | LW, CW, DT | Quad | •         | •            | 9.3m  | 360°     | 2.4m - 3.6m        | Tri-Colour |

Options key: LW = Low Sensitivity mode CW = CloakWise mode DT = Dual Technology mode

## Enhanced Grade 3 anti-masking

Using the latest infrared and photo sensing technology, Texecom has perfected a new Active IR detection algorithm that maximises sensitivity to masking objects whilst minimising interference to prevent false masking activations. Combined with additional intelligence from the new K-band microwave sensing, the combination of Active IR and K-band sensing provides high performance anti-masking on each Grade 3 Capture device.





Ceiling mount cover



Built in EOL resistors



Adjustable terminal block

### Install in seconds

Speed up your installations and spend less time installing devices. Capture has been designed with the installer in mind and includes a host of installer-friendly features, making installation and commissioning a doddle.

### **Applications**

Capture motion detectors excel in a wide variety of professional security applications.



Banking & Finance



**Utilities & Energy** 



Museums & Galleries

For technical specs, see the manual via the TexecomPro mobile app. Visit pro.texe.com for more info.