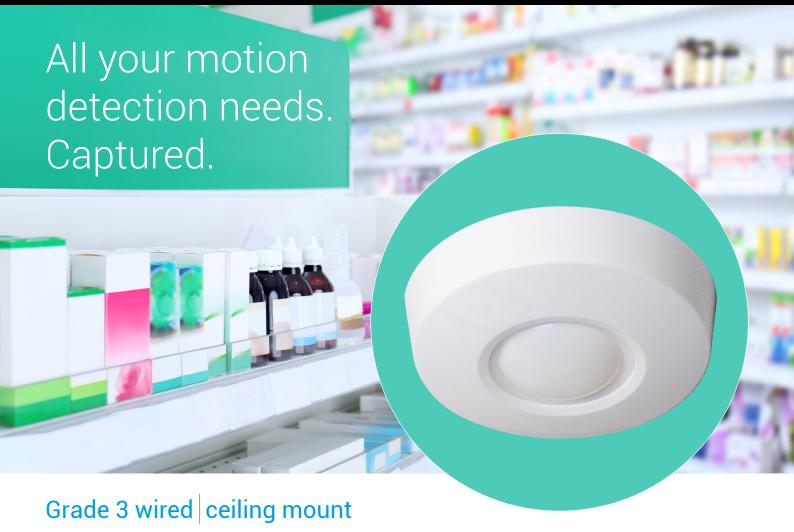

Texecom's new range of motion detectors, Capture, is our highest performing, most reliable, easiest to install range of detectors, ever. The Capture CA is a Grade 3 wired ceiling mount detector featuring omni-directional dual technology quad PIR and K-band microwave sensing, combined with active-IR anti-masking protection.

#### CA - Ceiling Mount Quad Anti-Masking Dual Tech

- 9.3m / 360° coverage
- · Quad element pyro & K-band microwave detection
- Low Sensitivity / CloakWise / Dual Tech modes
- EN50131-2-4 Grade 3

Local installer details: